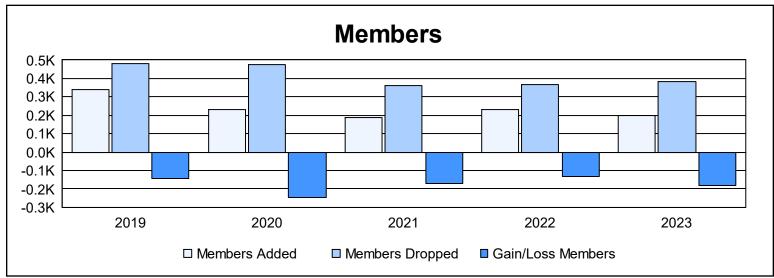

District 330 B As of June 2023 Cumulative

| Year      | New<br>Clubs | Dropped<br>Clubs | Gain/<br>Loss<br>Clubs | New<br>Members | Charter<br>Members | Reinstate<br>Members | Transfer<br>Members | Total<br>Member<br>Added | Total<br>Members<br>Dropped | Gain/<br>Loss<br>Members |
|-----------|--------------|------------------|------------------------|----------------|--------------------|----------------------|---------------------|--------------------------|-----------------------------|--------------------------|
| 2018-2019 | 0            | 5                | -5                     | 321            | 0                  | 12                   | 7                   | 340                      | 482                         | -142                     |
| 2019-2020 | 1            | 4                | -3                     | 189            | 21                 | 5                    | 15                  | 230                      | 478                         | -248                     |
| 2020-2021 | 0            | 3                | -3                     | 177            | 0                  | 7                    | 5                   | 189                      | 359                         | -170                     |
| 2021-2022 | 1            | 5                | -4                     | 186            | 27                 | 10                   | 7                   | 230                      | 365                         | -135                     |
| 2022-2023 | 0            | 6                | -6                     | 179            | 1                  | 3                    | 17                  | 200                      | 384                         | -184                     |
| Average   | 0            | 5                | -4                     | 210            | 10                 | 7                    | 10                  | 238                      | 414                         | -176                     |