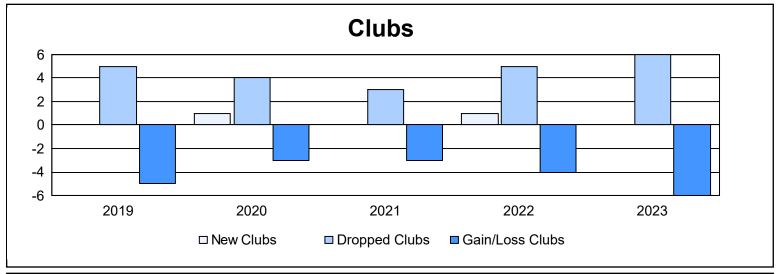

District 330 B As of June 2023 Cumulative

| Year      | New<br>Clubs | Dropped<br>Clubs | Gain/<br>Loss<br>Clubs | New<br>Members | Charter<br>Members | Reinstate<br>Members | Transfer<br>Members | Total<br>Member<br>Added | Total<br>Members<br>Dropped | Gain/<br>Loss<br>Members |
|-----------|--------------|------------------|------------------------|----------------|--------------------|----------------------|---------------------|--------------------------|-----------------------------|--------------------------|
| 2018-2019 | 0            | 5                | -5                     | 321            | 0                  | 12                   | 7                   | 340                      | 482                         | -142                     |
| 2019-2020 | 1            | 4                | -3                     | 189            | 21                 | 5                    | 15                  | 230                      | 478                         | -248                     |
| 2020-2021 | 0            | 3                | -3                     | 177            | 0                  | 7                    | 5                   | 189                      | 359                         | -170                     |
| 2021-2022 | 1            | 5                | -4                     | 186            | 27                 | 10                   | 7                   | 230                      | 365                         | -135                     |
| 2022-2023 | 0            | 6                | -6                     | 179            | 1                  | 3                    | 17                  | 200                      | 384                         | -184                     |
| Average   | 0            | 5                | -4                     | 210            | 10                 | 7                    | 10                  | 238                      | 414                         | -176                     |